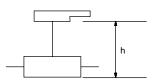

### BACKPLATE TO DOOR DISTANCE WITH SHAFT EXTENSION (in/mm)

### **PISTOL HANDLE TYPE G**

SS200/SS200-4

| Shaft length |     | h minimum dimension h maximum dimen |     | n dimension |     |
|--------------|-----|-------------------------------------|-----|-------------|-----|
| In           | mm  | In                                  | mm  | In          | mm  |
| 7.9          | 200 | 4.88                                | 124 | 9.29        | 236 |
| 12.6         | 320 | 4.88                                | 124 | 14.01       | 356 |
| 15.7         | 400 | 4.88                                | 124 | 17.16       | 436 |