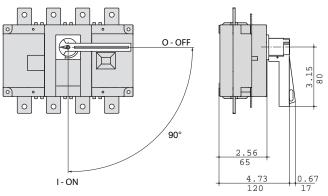

dle, Nema 1,3R,12,4,4X (IEC IP 65), defeatable  |
| shaft, 7.9 in (200 mm)                                          |
| shaft, 12.6 in (320 mm)                                         |
| shaft, 15.7 in (400 mm)                                         |
| Terminal Shield, 3-pole                                         |
| Terminal Shield, 4-pole                                         |
|                                                                 |



# SURGE SWITCH

## **DISCONNECT SWITCHES**

### DIMENSIONS (dual dimensions: in/mm)

### SS200



SS200-4



G 9 Gross Automation (877) 268-3700  $\cdot$  www.ferrazshawmutsales.com  $\cdot$  sales@grossautomation.com

## SURGE SWITCH

#### Ferraz Shawmut

### **DISCONNECT SWITCHES**

### HANDLE FOR DIRECT FRONT OPERATION

### HADSS200



### HANDLES FOR EXTERNAL FRONT OPERATION

### **PISTOL HANDLE TYPE G**

HGPB HGPR HGPB4 HGPR4



### BACKPLATE TO DOOR DISTANCE WITH SHAFT EXTENSION (in/mm)

### **PISTOL HANDLE TYPE G**

SS200/SS200-4



| Shaft length |     | h minimum dimension h maximum dimen |     | n dimension |     |
|--------------|-----|-------------------------------------|-----|-------------|-----|
| In           | mm  | In                                  | mm  | In          | mm  |
| 7.9          | 200 | 4.88                                | 124 | 9.29        | 236 |
| 12.6         | 320 | 4.88                                | 124 | 14.01       | 356 |
| 15.7         | 400 | 4.88                                | 124 | 17.16       | 436 |