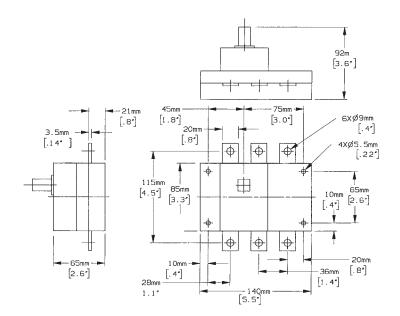

### DIMENSIONS (dual dimensions: in/mm)

### SS200

SS200-4

G 9 Gross Automation (877) 268-3700  $\cdot$  www.ferrazshawmutsales.com  $\cdot$  sales@grossautomation.com