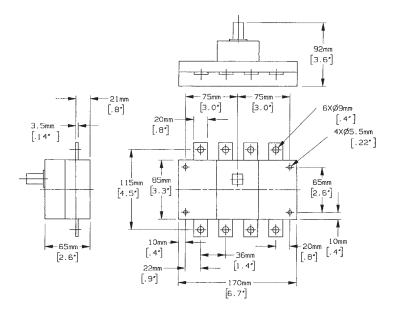

### DIMENSIONS (dual dimensions: in/mm)

### SS200

SS200-4

G 9 Gross Automation (877) 268-3700  $\cdot$  www.ferrazshawmutsales.com  $\cdot$  sales@grossautomation.com