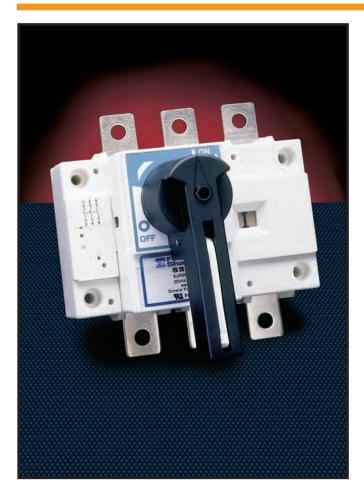

## **DISCONNECT SWITCHES**

The Ferraz Shawmut Surge Switch is an extremely compact, high performance, manually operated, non-fused switch. It is specifically designed to withstand the high surge current of 200kA with an 8x20  $\mu$ s waveform seen in today's transient voltage surge protection device (SPD) applications. Ferraz Shawmut's Surge Switch utilizes a unique contact design that actually clamp contacts tighter during a surge.

### **HIGHLIGHTS:**

- Only Surge Rated Switch available today
- Compact footprint
- Extremely reliable
- Defeatable pistol handles automatically re-latch when panel door is closed-no tool necessary to reset latch
- Direct mount handle option