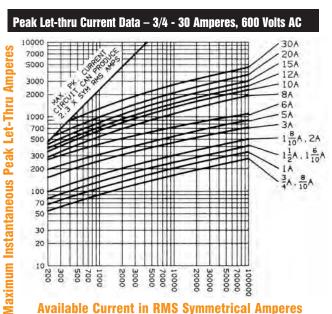

|
| 1/2              | SBS1/2            | 3                | SBS3              | 15               | SBS15             |
| 3/4              | SBS3/4            | 4                | SBS4              | 20               | SBS20             |
| 8/10             | SBS8/10           | 5                | SBS5              | 25               | SBS25             |
| 1                | SBS1              | 6                | SBS6              | 30               | SBS30             |
| 1-1/2            | SBS1-1/2          | 7                | SBS7              |                  |                   |
| 1-6/10           | SBS1-6/10         | 8                | SBS8              |                  |                   |

Cross Reference: SBS will replace Bussmann BBS, Littelfuse BLS fuses