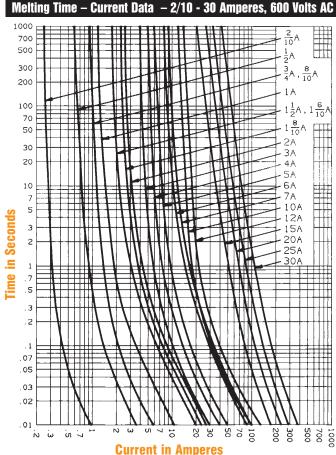

|
| 1/2              | SBS1/2            | 3                | SBS3              | 15               | SBS15             |
| 3/4              | SBS3/4            | 4                | SBS4              | 20               | SBS20             |
| 8/10             | SBS8/10           | 5                | SBS5              | 25               | SBS25             |
| 1                | SBS1              | 6                | SBS6              | 30               | SBS30             |
| 1-1/2            | SBS1-1/2          | 7                | SBS7              |                  |                   |
| 1-6/10           | SBS1-6/10         | 8                | SBS8              |                  |                   |

Cross Reference: SBS will replace Bussmann BBS, Littelfuse BLS fuses