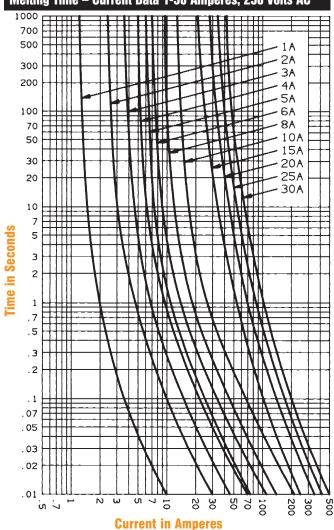

# 1-1/2" X 13/32" MIDGET FUSES



One-time OTM midget fuses provide lowcost protection for 250 volt AC general purpose lighting, heating, control circuits, etc. where time delay is not required. (Not for Branch Circuit Protection).

#### Features/Benefits

- Low cost and fully rated for economy without compromise
- Can be used with ULTRASAFE<sup>™</sup> fuse holders

## **HIGHLIGHTS:**

- > Fast Acting
- > 250VAC Rated

## **APPLICATIONS:**

- > Supplemental protection of circuits up to
- 250VAC and 10kA

### **Ratings**

**AC:** 1 to 30A 250VAC, 10kA I.R.

#### **Approvals**



UL Listed to Standard 248-14

file E33925

CSA Certified to Standard C22.2 No. 248.14





## **Standard Fuse Ampere Ratings, Catalog Numbers**

| AMPERE<br>Rating | CATALOG<br>Number |
|------------------|-------------------|
| natinu           | NUMBER            |
| 1                | OTM1              |
| 2                | OTM2              |
| 3                | OTM3              |
| 4                | OTM4              |
| 5                | OTM5              |
| 6                | OTM6              |
| 8                | 0TM8              |
| 10               | OTM10             |
| 15               | 0TM15             |
| 20               | OTM20             |
| 25               | OTM25             |
| 30               | OTM30             |